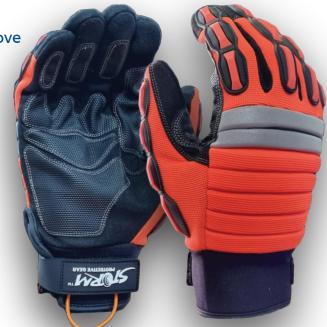

### STORM HIGH IMPACT ABSORBING AND HIGH VISIBILITY MECHANICAL GLOVE

#### **Product desription:**

- Soft TPR( Thermo Plastic Rubber) ribs on fingers
- Thermo plastic finger and thumb protection against impact, with amicrofibre synthetic leather and PVC (Polyvinyl Chloride) for additional grip
- Latex foam on back hand absorbs the energy of a blow on the hand and directs its long length of glove reducing the risk of a serious injury
- · Highly reflective silver stripes for extra visibility
- Highly visible floresent orange color