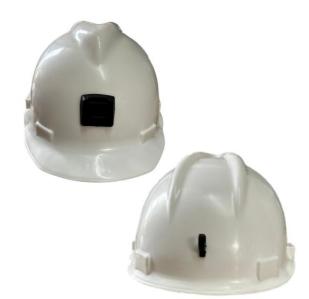

#### Description

Pride safety cap with plastic lamp bracket and cable clip

#### **Physical Properties**

Fitted with a 6-point pinlock energy absorbing cradle system reducing the force of impact, which allows for fast and simple adjustment conforming to the head for comfort. Available with or without cap lamp brackets. Manufactured from durable quality PP material to withstand sun, rain, cold, heat, dust, vibration, contact with the skin and sweat.

#### Uses

Used for protection against falling objects. Anchor points available for chin straps, earmuffs and visors.