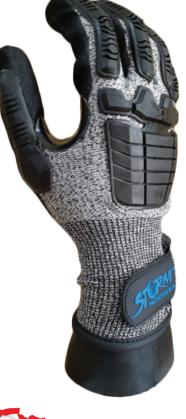

#### **Product Description**

Storm impact/cut resistant high performance glove

#### **Features**

- 13 Gauge HPPE(high performance polyethylene) liner
- Sandy nitrile palm coating
- TPU(Thermoplastic polyurethane) padding
- Anti-impact gloves
- HPPE(High performance polyethylene) cut liner
- Comes with TPE(Thermoplastic elastomers) back+velcro extended cuff
- Impact protection of knuckles