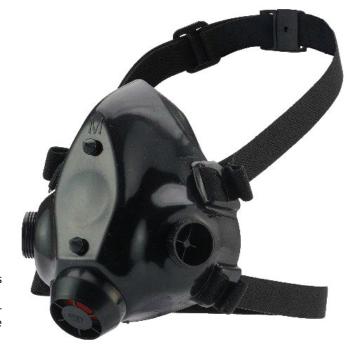

# PRIDE DOUBLE HALF MASK (SCREW TYPE)

# **Product Description:**

Double Half Mask (Screw Type)

#### **Features:**

- PVC rubber half mask with 2 direct thread cartridge holders.
- Comfortable low breathing resistance and easy fit headgear.
- Wide assortment of cartridges for various applications.
- Non-allergenic moulded soft rubber. Elastic type head harness.
- Quick release buckle on the elastic neck strap.

## Uses:

Can be used with the PRIDE 1 series filters, or as a face piece with compressed airline apparatus.