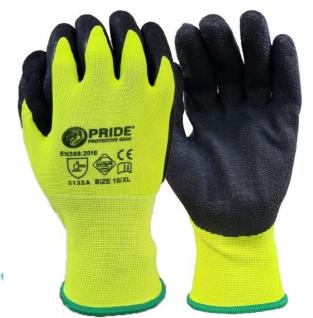

# Maxim Nitrile Palm Dipped Ninja Gloves

#### **Product Description**

Palm dipped yellow Ninja latex gloves coated on 15gg filament polyester liner

#### **Features**

Proprietary HPT<sup>™</sup> coated palm

Soft, durable and flexible coating that repels liquids to provide an excellent wet grip, very good dry and oil grip Hi-Viz liner and coating provides good visibility High dexterity in cold and wet applications

### Colour

Black/Yellow

#### Sizes

S - 2XL

**Product Code** 

GRLYE-0033-NI-SIZE

+27(0)11 296 3600 | info@selectppe.co.za | www.selectppe.co.za