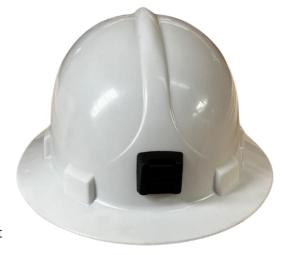

## **PRIDE WIDEBRIM SAFETY HARD HAT**

#### Description

Safety helmet with continuous brim and plastic lamp bracket.

#### **Physical Properties**

Fitted with a 6-point pinlock energy absorbing cradle system reducing the force of impact, which allows for fast and simple adjustment conforming to the head for comfort.

Manufactured from durable quality PP material to withstand sun, rain, cold, heat, dust, vibration, contact with the skin and sweat. Visor can be fitted with cap attachment to give added protection. Lamp bracket and cable clip can also be fitted for use with miner's lamps.